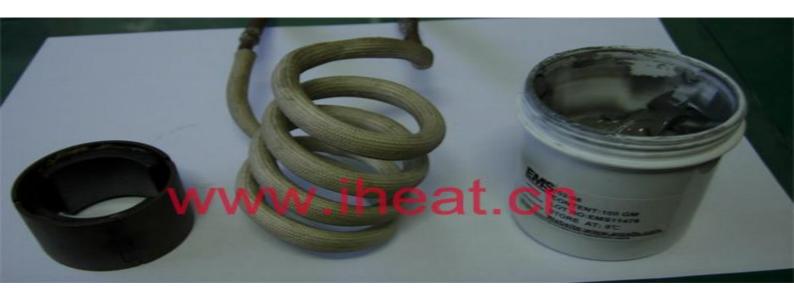

Use HX-15AB-HF machine and EMS polymer glue for jointing various motors

hengxinkeji@gmail.com Hengxin Science and Technology Limited